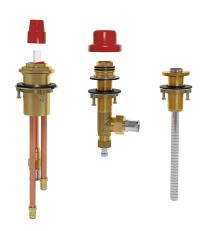

## **Description**

• Rough only

3-piece deck-mount tub filler rough, EX **RH66-EX** 

Sizes, models and finishes may differ from thoses presented.