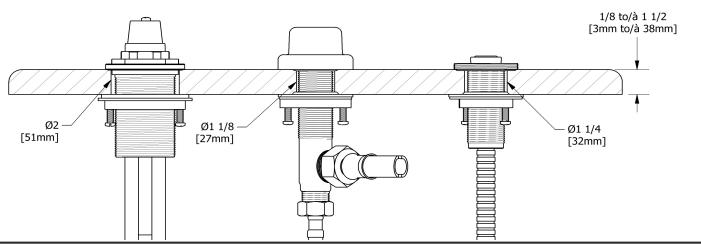

## **Description**

• Rough only

3-piece deck-mount tub filler rough, EX **RH66-EX** 

Sizes, models and finishes may differ from thoses presented.